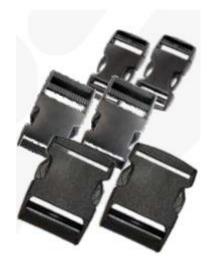

## SIDE RELEASE BUCKLES

A pair of high tensile polymer quick release buckles to fit most types of bags, B.C.D. & other webbing accessories.

25MM - SRB 25 40MM - SRB 40 50MM - SRB 50