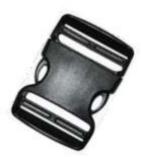

## CURVED SIDE RELEASE BUCKLE - SRB 50 C

50mm high tensile polymer quick release buckle, curved for a more comfortable fit, for use with most types of bags, B.C.D. & other webbing accessories. Easy to adjust and fit to standard webbing with no sewing required.