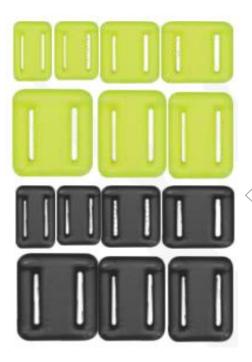

## **BEAVER SEA PEARLS WEIGHT & BUCKLE**

## LACE-THRU LEAD BLOCK

Lace-thru lead blocks perfectly designed for ease of use & extremely durable. Finished in a scratch resistant polymer coating to withstand the harshest of the most demanding environments.

COLOURS: BLACK, YELLOW